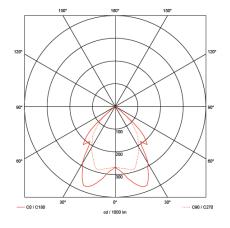

## **SQUARE** downlight LAY-IN





600 x 600 mm.

opening tile 200 x 200 mm.

Installation height 105 mm.

Electronic ballast included.

Pre-cabled lighting module with plug.

All lighting modules come with a laser-cut tile in the same finishing as the ceiling.

Includes suspension for trimless installation in the ceiling.

Each panel is covered in a foil that is easy to remove in order to prevent any damage.

Standard colour metallic silver or white. Other colours available on request.





| <b>-</b>        |
|-----------------|
| 2xD/E 26W       |
| ••••••          |
| G24 Q3          |
| 230V-50Hz       |
|                 |
| EVG             |
| CE              |
| /JII 200 200    |
| 4₽ 200 x 200 mm |
| H=105 mm        |
| 11 100 111111   |





NOT DIMMABLE EEI = A2 DIMMABLE EEI = A1