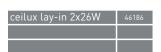

| <b>-</b>        |
|-----------------|
| 2xD/E 26W       |
| ••••••          |
| G24 Q3          |
| 230V-50Hz       |
|                 |
| EVG             |
| CE              |
| /JII 200 200    |
| 4₽ 200 x 200 mm |
| H=105 mm        |
| 11 100 111111   |