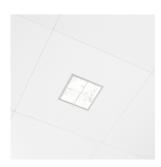

## **SQUARE** downlight LAY-IN

600 x 600 mm.

opening tile 200 x 200 mm.

Installation height 105 mm.

Electronic ballast included.

Pre-cabled lighting module with plug.

All lighting modules come with a laser-cut tile in the same finishing as the ceiling.

Includes suspension for trimless installation in the ceiling.

Each panel is covered in a foil that is easy to remove in order to prevent any damage.

Standard colour metallic silver or white. Other colours available on request.